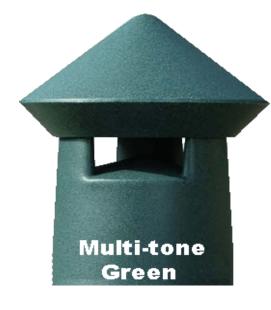

## **GENERAL SPECIFICATIONS**

| MODEL NUMBER:        | LGS347               |
|----------------------|----------------------|
| DESCRIPTION:         | 4" 2-Way             |
| OUTDOOR:             | Yes                  |
| IMPEDANCE:           | 70 Volts             |
| SENSITIVITY (1W/1M): | 86 dB                |
| MAX POWER:           | 15 Watts             |
| NOMINAL POWER:       | 2.5, 5, 10, 15 Watts |
| FREQUENCY RESPONSE:  | 80 Hz - 18 kHz       |
| CROSSOVER:           | 2.5 kHz              |
| DISPERSION:          | 360°                 |
| WOOFER SIZE:         | 4"                   |
| ENCLOSURE:           | Polyethylene         |
| DIMENSIONS (LxWxH):  | 15" x 15" x 17.5"    |
| WEIGHT:              | 15 lbs.              |
| 12 VOLT LIGHTS:      | None                 |
| COLOR(S):            | Brown                |
|                      | Multi-tone Green     |
|                      | Granite              |